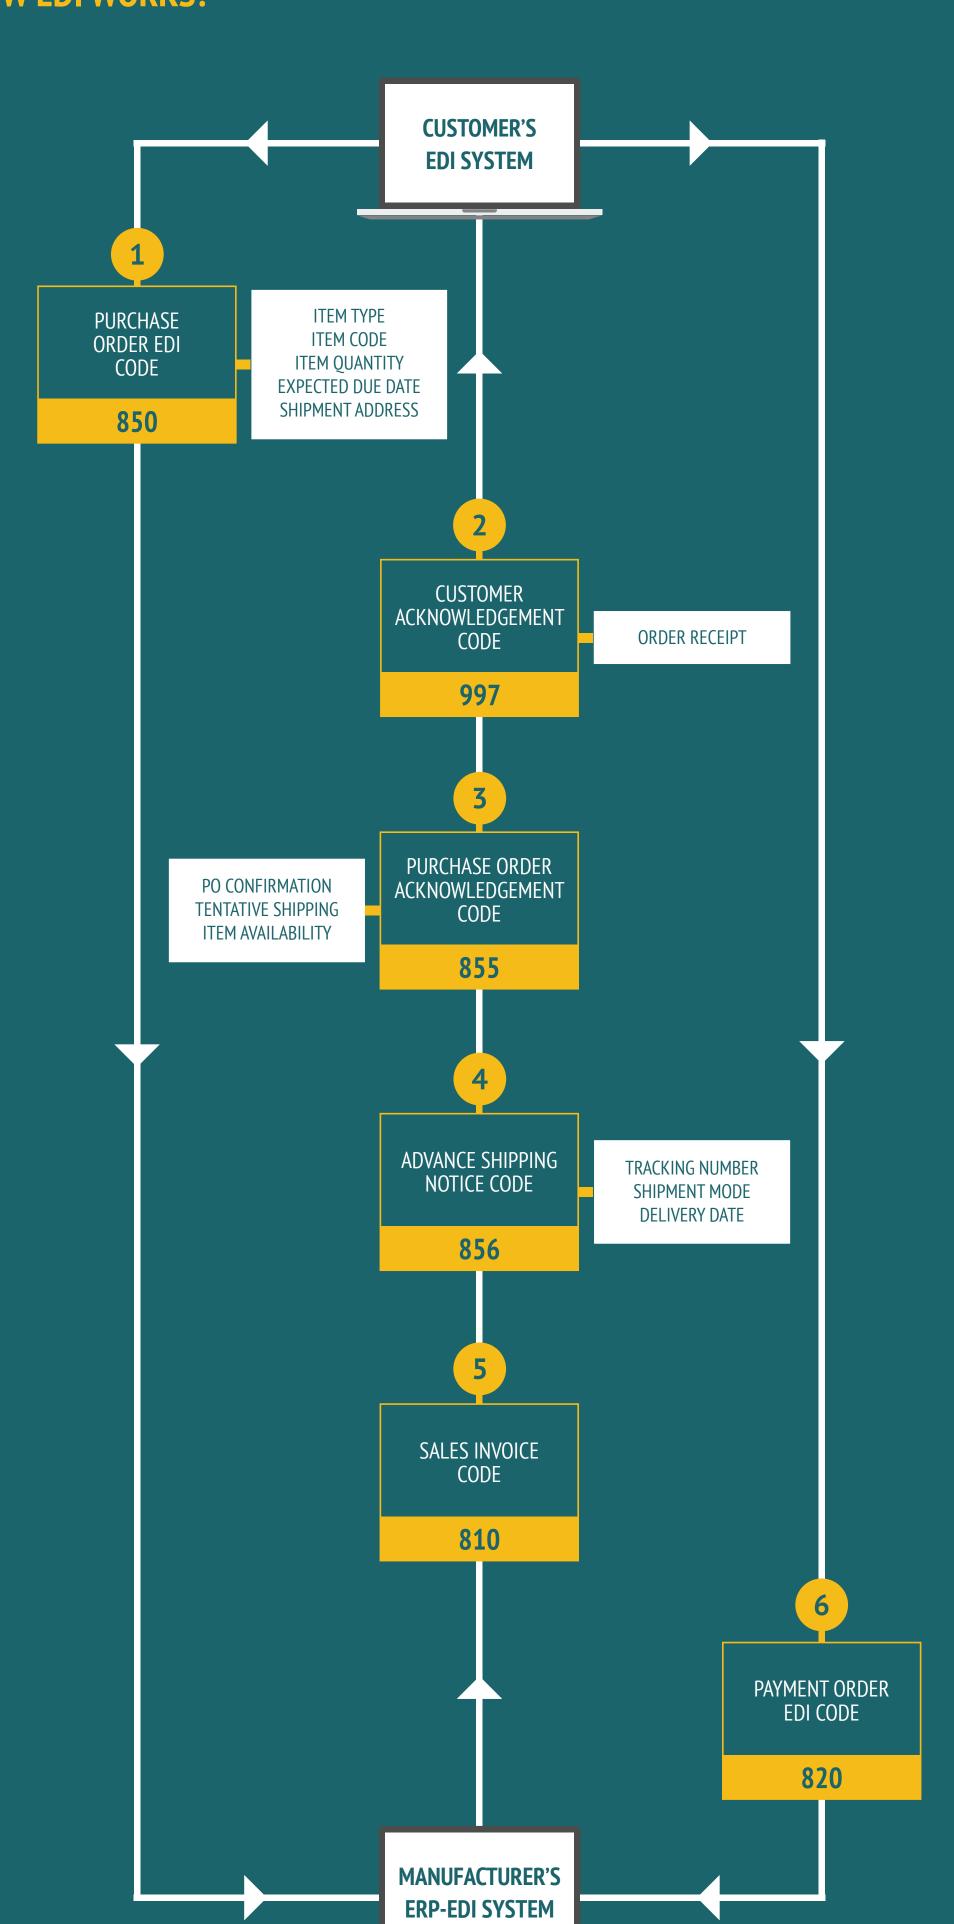

#### **HOW EDI WORKS?**



## **BENEFITS OF EDI**



### **REDUCED PAPERWORK**

Reduces usage of papers to a naught as transactions are conducted electronically, is much more efficient and quicker.



### **REDUCED COSTS**

Reduces costs that go into procuring tons of paper, printing them into various forms, storing and filing them, posting them to stakeholders, human efforts and costs that go into maintaining them.



#### **SPEED OF BUSINESS** Speeds up manufacturing lifecycle by over 60% as it automates

business processes and transactions.



#### **INCREASED DATA ACCURACY**

Eliminates manual keying of information at every transaction stage. Electronic transaction format reduces typo errors,



# mis-information due to bad handwriting, missing documents etc.

**SECURE** 

Transactions are secure as entire sys