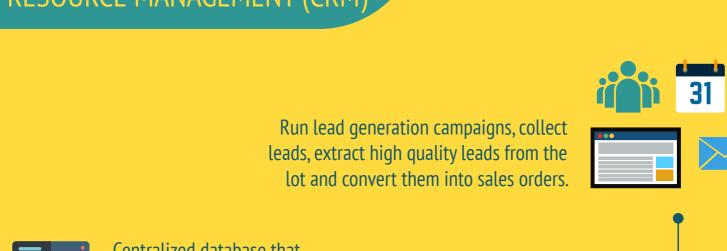

## USING ERP'S CUSTOMER RESOURCE MANAGEMENT (CRM)

Arrive at buying patterns, peak order times, down times to proactively contact customers.