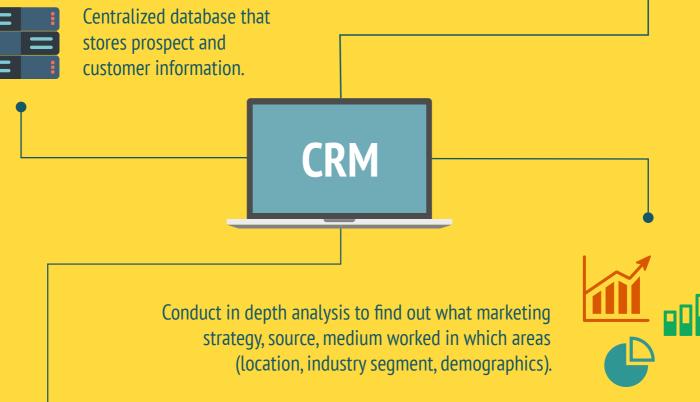

## USING ERP'S CUSTOMER RESOURCE MANAGEMENT (CRM)

Arrive at buying patterns, peak order times, down times to proactively contact customers.