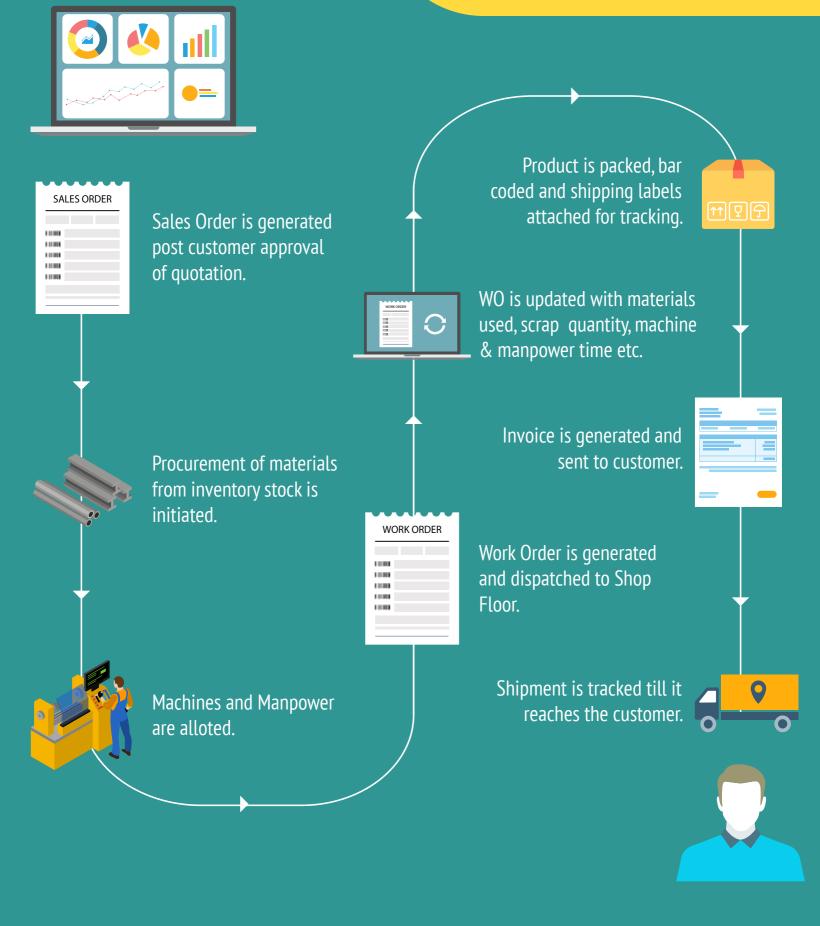

# HOW TO OPTIMIZE MANUFACTURING SALES FUNNEL WITH AN ERP?

QUICK QUOTATION & COST ESTIMATE GENERATION

Real-time visibility to multiple level BOMs, vendor prices, material costs, inventory levels etc.

5

Ś

Ś

S

\$

\$

\$

S

S

\$

\$

\$ \$



Quickly arrive at accurate quotation, cost estimates and associated profit margins.

QUOTATION



Eliminates pencil + papers, spreadsheets and dependence on skilled personnel.

| COST   | ESTIMATES |   |
|--------|-----------|---|
|        |           |   |
|        |           |   |
| 10.000 |           |   |
| 10.000 |           |   |
| 101000 |           |   |
| 1000   |           |   |
| 101000 |           |   |
|        |           |   |
|        |           |   |
|        |           | _ |

### AUTOMATED SALES ORDER PROCESSING



## USING ERP'S CUSTOMER RESOURCE MANAGEMENT (CRM)







Arrive at buying patterns, peak order times, down times to proactively contact customers.

#### **E-COMMERCE INTEGRATION**



Store is open 24/7 to customers increasing their convenience of accessing products online & place an order anytime & from anywhere. Integrate ERP with e-commerce platforms to automate order and sales management processes.







Realize higher online sales, increased customer reach, speedy recall & customer refunds, improved customer trust & profitability.

Integration with other ERP modules greatly enhances the order and sales management efficiency of manufacturers.



## USING ERP'S SUPPLY CHAIN MANAGEMENT



Complete visibility of suppliers, partners & performance i.e. time to supply, product quality, cre